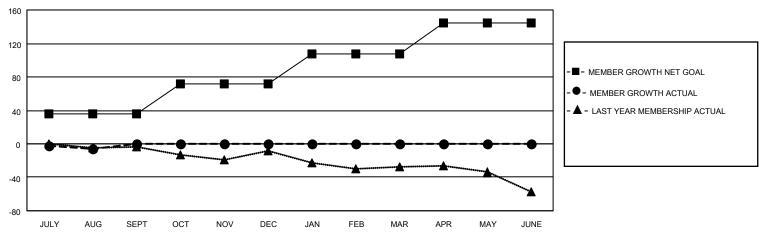

#### GOALS AND ACTUAL MEMBERS CUMULATIVE

| DROPPED CLUBS: 0 |    | 12 CLUBS OF 48 ADDED 1 OR MORE | GENDER DISTRIBUTION             |                |     |
|------------------|----|--------------------------------|---------------------------------|----------------|-----|
|                  |    | NEW MEMBERS                    | MALE                            | 1,152 (73.75%) |     |
|                  |    |                                | FEMALE                          | 410 (26.25%)   |     |
| DROPPED MEMBERS  |    |                                |                                 |                |     |
| DECEASED         | 3  | CLICK HERE FOR CUMULATIVE      | TOTAL FAMILY UNIT MEMBERS       |                | 339 |
| CLUB CANCELLED   | 0  | MEMBERSHIP DATA                |                                 |                |     |
| OTHER            | 34 |                                | FAMILY MEMBERS PAYING HALF DUES |                | 174 |
| TOTAL            | 37 |                                | DOEG                            |                |     |